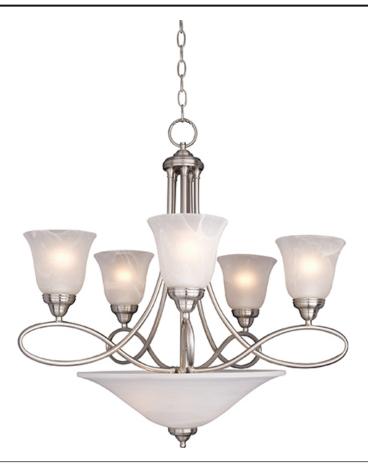

## **PRODUCT DESCRIPTION**

Beautifully flowing arms provide a clean, elegant look to this collection offered in Satin Nickel with Marbleized glass.

## **FINISHES OPTION**

GLASS Marble MR

MATERIAL Iron

RATINGS Dry Location