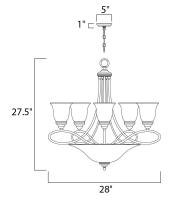

## MEASUREMENTS

: 28" W x 27.5" H : 19 lb

- HANGING WEIGHT LAMPING
- INPUT VOLTAGE : 120V LUMENS BULB

DIMMABLE

DIMENSION

- : 8,050 Rated
- : 7 x 100W Incandescent MB , 700W Total BULB INCLUDED : (Not Included)
  - : Standard
- COLOR\_TEMP :2700K