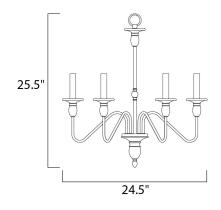

#### PRODUCT DESCRIPTION

This unique collection offers candelabra styling with the decorative flexibility of a chandelier. Finished Oil Rubbed Bronze or Satin Nickel.



#### **MEASUREMENTS**

DIMENSION : 24.5" W x 25.5" H

HANGING WEIGHT : 7.23 lb

#### LAMPING

LUMENS : 4,032 Rated

BULB : 6 x 60W Incandescent CA , 360W Total

DIMMABLE : Standard Dimmer

COLOR\_TEMP : 2700K

# **FINISHES OPTION**



# MATERIAL

Iron

# RATINGS

Dry Location



### **ADDITIONAL**

RATED LIFE 1500 Hours OPERATING TEMPERATURE: -20°C (-4°F), 40°C (104°F)

Always consult a qualified electrician before installing any lighting product.



# WESTERN DISTRIBUTION CENTER (HEADQUARTER) 253 NORTH VINELAND AVE I CITY OF INDUSTRY, CA 91746

4200 SHIRLEY DR. I ATLANTA, GA 30336

P. 626.956.4200 | F. 626.956.4225 | maximlighting.com