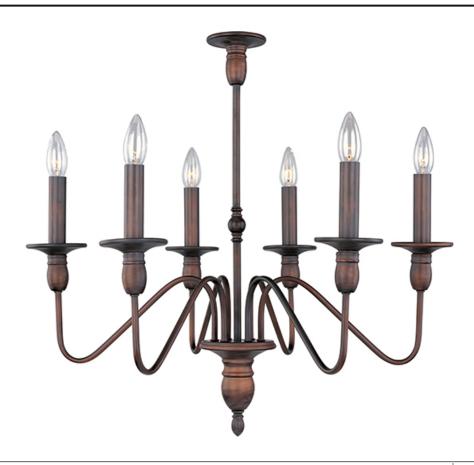

### **PRODUCT DESCRIPTION**

This unique collection offers candelabra styling with the decorative flexibility of a chandelier. Finished Oil Rubbed Bronze or Satin Nickel.