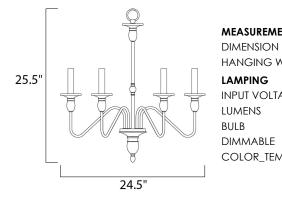

### MEASUREMENTS

: 24.5" W x 25.5" H

LAMPING INPUT VOLTAGE : 120V

LUMENS BULB DIMMABLE

HANGING WEIGHT : 7.39 lb

: 4,032 Rated : 6 x 60W Incandescent E12 Candelabra , 360W Total : Standard Dimmer COLOR\_TEMP :2700K