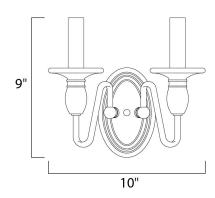

# Towne | 11032SN

Job Type:\_

Comments:



### **PRODUCT DESCRIPTION**

This unique collection offers candelabra styling with the decorative flexibility of a chandelier. Finished Oil Rubbed Bronze or Satin Nickel.



### MEASUREMENTS

DIMENSION MAX OAH HANGING WEIGHT

## LAMPING

LUMENS BULB **BULB INCLUDED** DIMMABLE COLOR\_TEMP

: 10" W x 9" H x 7" Ext : 4.17" W x 6.1" H : 1.48 lb

: 1,344 Rated : 2 x 60W Incandescent E12 Candelabra , 120W Total : (Not Included) : Yes :2700K LIGHTING\_DIRECTION : Up

#### **FINISHES OPTION**



MATERIAL Steel

RATINGS cETLus Dry Location



## ADDITIONAL

INSTALL UP/DOWN: Up **RATED LIFE 1500 Hours** OPERATING TEMPERATURE: -20°C (-4°F), 40°C (104°F)

Always consult a qualified electrician before installing any lighting product.



WESTERN DISTRIBUTION CENTER (HEADQUARTER) 253 NORTH VINELAND AVE I CITY OF INDUSTRY, CA 91746

EASTERN DISTRIBUTION CENTER 4200 SHIRLEY DR. I ATLANTA, GA 30336

P. 626.956.4200 | F. 626.956.4225 | maximlighting.com