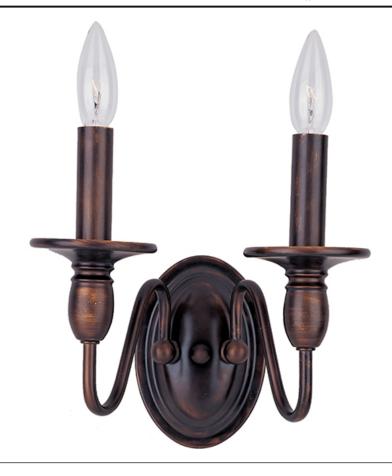

### **PRODUCT DESCRIPTION**

This unique collection offers candelabra styling with the decorative flexibility of a chandelier. Finished Oil Rubbed Bronze or Satin Nickel.