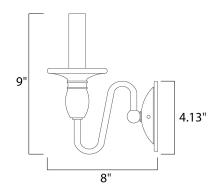

### **MEASUREMENTS**

DIMENSION : 4.5" W x 9" H x 8" Ext

HANGING WEIGHT : 0.88 lb