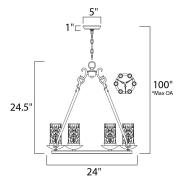

\*max overall height

### **MEASUREMENTS**

**DIMENSION** : 24" L x 24" W x 24.5" H

MAX OAH : 100" OAH

CANOPY : 5" W x 1" H x 5" L

HANGING WEIGHT : 15.88 lb