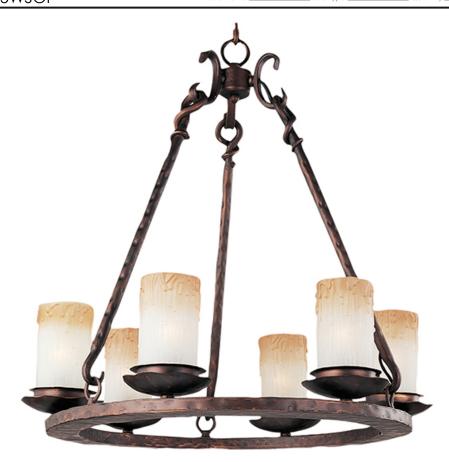

# **PRODUCT DESCRIPTION**

The hand crafted nature of this series is evident in the support rods which are masterfully forged twists finished in our Oiled Bronze finish. The Wilshire candle shades add an authentic touch to this look.

#### **GLASS**

Wilshire WS