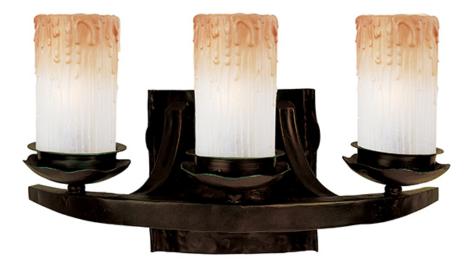

### PRODUCT DESCRIPTION

The hand crafted nature of this series is evident in the support rods which are masterfully forged twists finished in our Oiled Bronze finish. The Wilshire candle shades add an authentic touch to this look.

#### GLASS

Wilshire WS