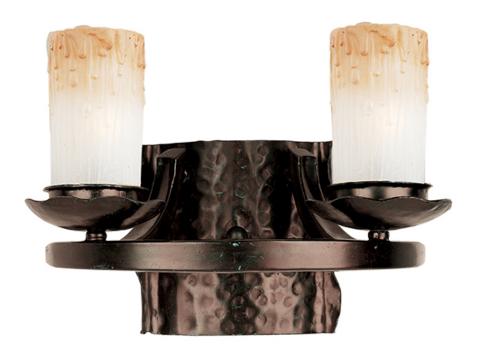

## PRODUCT DESCRIPTION

The hand crafted nature of this series is evident in the support rods which are masterfully forged twists finished in our Oiled Bronze finish. The Wilshire candle shades add an authentic touch to this look.

#### **FINISHES OPTION**

Oil Rubbed Bronze

#### GLASS

Wilshire WS

#### MATERIAL

Iron