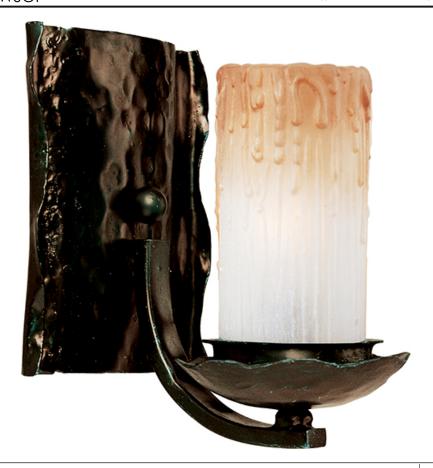

# **PRODUCT DESCRIPTION**

The hand crafted nature of this series is evident in the support rods which are masterfully forged twists finished in our Oiled Bronze finish. The Wilshire candle shades add an authentic touch to this look.