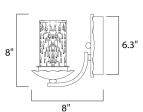

## **MEASUREMENTS**

: 7.5" W x 8" H x 8" Ext DIMENSION MAX OAH : 5" W x 6.3" H HANGING WEIGHT : 3.75 lb