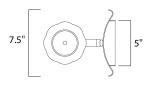

## **MEASUREMENTS**

: 7.5" W x 8" H x 8" Ext DIMENSION MAX OAH : 5" W x 6.3" H HANGING WEIGHT : 3.75 lb