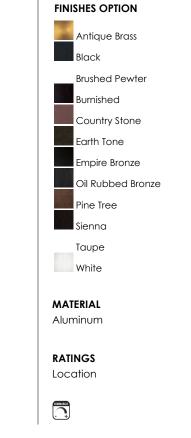

Poles is a traditional style from Maxim Lighting International in Black, or Rust Patina finish.

MEASUREMENTS

: 3" W x 73" H DIMENSION HANGING WEIGHT : 6.82 lb

## LAMPING

BULB : , OW Total DIMMABLE :



## ADDITIONAL

OPERATING TEMPERATURE: -20°C (-4°F), 40°C (104°F)

Always consult a qualified electrician before installing any lighting product.

Job Name:\_

Job Type:\_\_

Quantity:\_

Comments:\_



WESTERN DISTRIBUTION CENTER (HEADQUARTER) 253 NORTH VINELAND AVE I CITY OF INDUSTRY, CA 91746

EASTERN DISTRIBUTION CENTER 4200 SHIRLEY DR. I ATLANTA, GA 30336

P. 626.956.4200 | F. 626.956.4225 | maximlighting.com