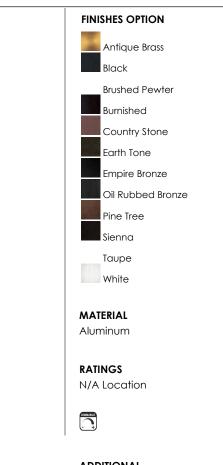

Poles is a traditional style from Maxim Lighting International in Black, or Rust Patina finish.

MEASUREMENTS

DIMENSION : 3" W x 73" H HANGING WEIGHT : 6.82 lb