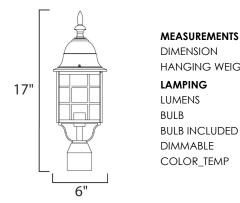

North Church is an early American style from Maxim Lighting International in Black, Pewter, or Rust Patina finish.

**MEASUREMENTS** DIMENSION HANGING WEIGHT LAMPING LUMENS

: 6" W x 17" H : 3.01 lb

Job Name:\_

Job Type:\_

Quantity:

: 1,150 Rated : 1 x 100W Incandescent MB , 0W Total : (Not Included)

: Yes :2700K