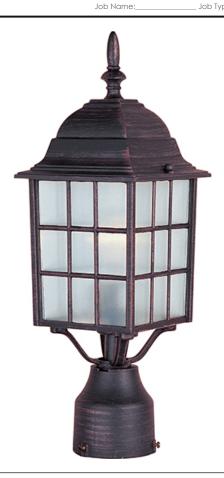

## **PRODUCT DESCRIPTION**

North Church is an early American style from Maxim Lighting International in Black, Pewter, or Rust Patina finish.

#### **FINISHES OPTION**

Black Pewter Rust Patina

Taupe

# **GLASS**

Frosted FT

### MATERIAL

Die Cast Aluminum