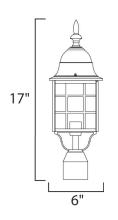

## **PRODUCT DESCRIPTION**

North Church is an early American style from Maxim Lighting International in Black, Pewter, or Rust Patina finish.



#### **MEASUREMENTS**

DIMENSION : 6" W x 17" H HANGING WEIGHT : 3.01 lb

## LAMPING

INPUT VOLTAGE : 120V

LUMENS : 1,150 Rated

: 1 x 60W Incandescent E26 Medium, 60W Total

BULB INCLUDED : (Not Included)

DIMMABLE : Yes

#### **FINISHES OPTION**

Black Pewter Rust Patina

Taupe

# **GLASS**

Frosted FT

### MATERIAL

Die Cast Aluminum

#### **RATINGS**

cULus Wet Location







#### **ADDITIONAL**

RATED LIFE 2500 Hours OPERATING TEMPERATURE: -20°C (-4°F), 40°C (104°F)

Always consult a qualified electrician before installing any lighting product.



## WESTERN DISTRIBUTION CENTER (HEADQUARTER)

253 NORTH VINELAND AVE I CITY OF INDUSTRY, CA 91746

#### **EASTERN DISTRIBUTION CENTER**

4200 SHIRLEY DR. I ATLANTA, GA 30336

P. 626.956.4200 | F. 626.956.4225 | maximlighting.com