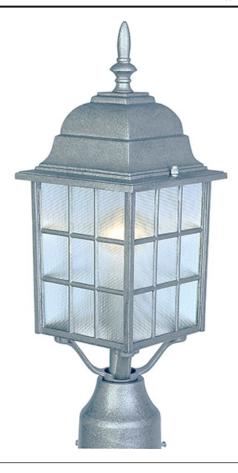

## **PRODUCT DESCRIPTION**

North Church is an early American style from Maxim Lighting International in Black, Pewter, or Rust Patina finish.

| MEASUREMENTS |  |
|--------------|--|
| DIMENSION    |  |

: 6"W x 17"H HANGING WEIGHT : 3.01 lb

## **FINISHES OPTION**

Rust Patina

Taupe

GLASS Clear CL

MATERIAL Die Cast Aluminum