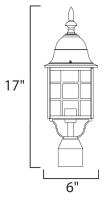

## **PRODUCT DESCRIPTION**

North Church is an early American style from Maxim Lighting International in Black, Pewter, or Rust Patina finish.

| MEASUREMENTS |  |
|--------------|--|
| DIMENSION    |  |

: 6"W x 17"H HANGING WEIGHT : 3.01 lb