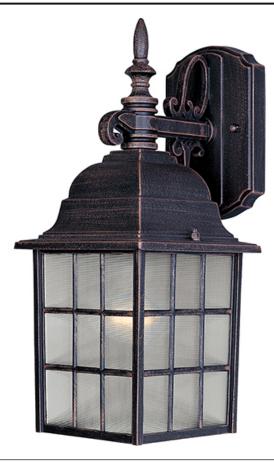

## PRODUCT DESCRIPTION

North Church is an early American style from Maxim Lighting International in Black, Pewter, or Rust Patina finish.

# FINISHES OPTION Black Pewter Rust Patina Taupe

MATERIAL Die Cast Aluminum