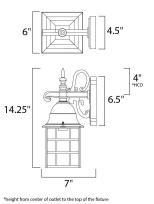

### MEASUREMENTS

DIMENSION BACK PLATE HANGING WEIGHT

### .

LUMENS BULB BULB INCLUDED DIMMABLE COLOR\_TEMP

LAMPING

: 6" W x 11" H x 7" Ext : 4.5" W x 6.5" H x 4" HCO : 3.3 lb

: 1,150 Rated

: 1 x 100W Incandescent MB , 0W Total

) : (Not Included)

- E :Yes
  - P : 2700K