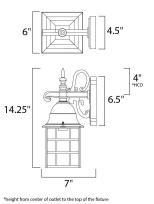

### MEASUREMENTS

| • | 2.0  |
|---|------|
|   | 2.6  |
| : | 4.5  |
| : | 6" ' |
|   |      |

### INPUT VOLTAGE

LUMENS BULB BULB INCLUDED DIMMABLE COLOR\_TEMP 6" W x 14.25" H x 7" Ext 4.5" W x 6.5" H x 4" HCO 2.68 lb

| Е | : 120V                                  |  |
|---|-----------------------------------------|--|
|   | : 1,150 Rated                           |  |
|   | : 1 x 100W Incandescent MB , 100W Total |  |
| D | : (Not Included)                        |  |
|   | : Yes                                   |  |
|   | : 2700K                                 |  |