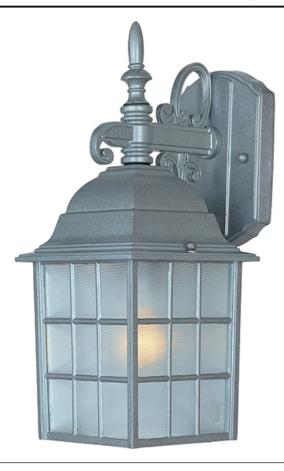

### **PRODUCT DESCRIPTION**

North Church is an early American style from Maxim Lighting International in Black, Pewter, or Rust Patina finish.

# FINISHES OPTION

Taupe

**GLASS** Clear CL

MATERIAL Die Cast Aluminum