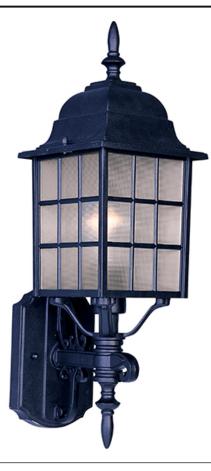

## PRODUCT DESCRIPTION

North Church is an early American style from Maxim Lighting International in Black, Pewter, or Rust Patina finish.

# FINISHES OPTION Black Pewter

Rust Patina

Taupe