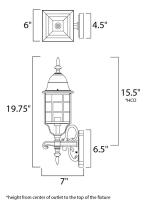

## MEASUREMENTS

DIMENSION BACK PLATE HANGING WEIGHT

#### . .

LUMENS BULB BULB INCLUDED DIMMABLE COLOR\_TEMP

LAMPING

: 6" W x 19" H x 7" Ext : 4.5" W x 6.5" H x 15.5" HCO : 3.3 lb

: 1,150 Rated

: 1 x 100W Incandescent MB , 0W Total

) : (Not Included)