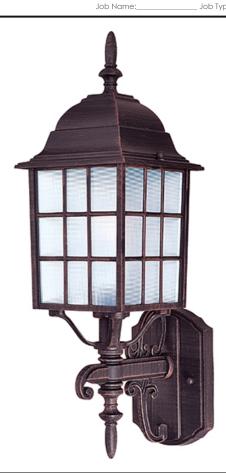

### **PRODUCT DESCRIPTION**

North Church is an early American style from Maxim Lighting International in Black, Pewter, or Rust Patina finish.

#### **FINISHES OPTION**

Black Pewter Rust Patina

Taupe

### **GLASS**

Frosted FT