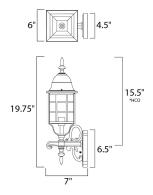

#### **MEASUREMENTS**

: 6" W x 19.75" H x 7" Ext DIMENSION : 4.5" W x 6.5" H x 15.5" HCO **BACK PLATE** 

HANGING WEIGHT : 3.3 lb