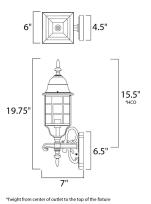

## MEASUREMENTS

| DIMENSION      |   | :   |
|----------------|---|-----|
| BACK PLATE     |   | :   |
| HANGING WEIGHT |   | :   |
| LAMPING        |   |     |
| INPUT VOLTAGE  | : | 120 |
| lumens         | : | 1,  |
| BULB           | : | 1>  |
| BULB INCLUDED  | : | (No |
| DIMMABLE       | : | Ye  |
| COLOR_TEMP     | : | 270 |
|                |   |     |

: 6" W x 19.75" H x 7" Ext : 4.5" W x 6.5" H x 15.5" HCO : 2.9 lb

| GE | : 120V                                          |
|----|-------------------------------------------------|
|    | : 1,150 Rated                                   |
|    | : 1 x 100W Incandescent E26 Medium , 100W Total |
| ED | : (Not Included)                                |
|    | : Yes                                           |
| o  | : 2700K                                         |