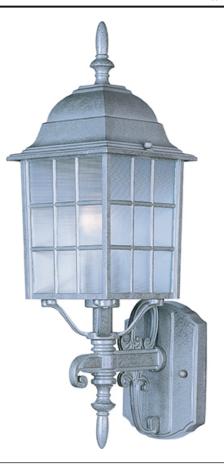

## PRODUCT DESCRIPTION

North Church is an early American style from Maxim Lighting International in Black, Pewter, or Rust Patina finish.

## FINISHES OPTION

Rust Patina

Taupe

**GLASS** Clear CL

MATERIAL Die Cast Aluminum

RATINGS cULus Wet Location

ADDITIONAL RATED LIFE 2500 Hours OPERATING TEMPERATURE: -20°C (-4°F), 40°C (104°F)

Always consult a qualified electrician before installing any lighting product.