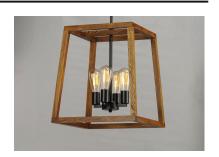

## PRODUCT DESCRIPTION

Featuring Black finished frames with Ashbury wood combining a Rustic look with a Contemporary flare. Your choice of lamp can either contemporize or industrialize this look. Versatile in its style and affordable in its price, this collection is a must have.

## LAMPING

INPUT VOLTAGE : 120V

BULB : 4 x 60W Incandescent E26 Medium , 240W Total

: (Not Included) BULB INCLUDED

DIMMABLE : Yes