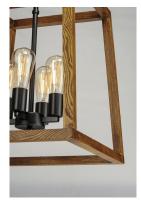

## PRODUCT DESCRIPTION

Featuring Black finished frames with Ashbury wood combining a Rustic look with a Contemporary flare. Your choice of lamp can either contemporize or industrialize this look. Versatile in its style and affordable in its price, this collection is a must have.

## LAMPING

INPUT VOLTAGE : 120V

BULB : 4 x 60W Incandescent E26 Medium , 240W Total

: (Not Included) BULB INCLUDED

DIMMABLE : Yes