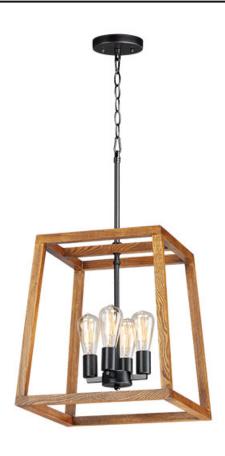

## PRODUCT DESCRIPTION

Featuring Black finished frames with Ashbury wood combining a Rustic look with a Contemporary flare. Your choice of lamp can either contemporize or industrialize this look. Versatile in its style and affordable in its price, this collection is a must have.

### **MEASUREMENTS**

DIMENSION : 16.5" L x 16.5" W x 31" H

MAX OAH : 69" OAH

: 4.75" W x 0.75" H x 4.75" L CANOPY

: 10.22222 lb HANGING WEIGHT

## LAMPING

INPUT VOLTAGE : 120V

BULB : 4 x 60W Incandescent E26 Medium , 240W Total

: (Not Included) BULB INCLUDED

DIMMABLE : Yes