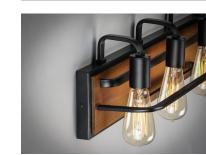

### **PRODUCT DESCRIPTION**

Featuring Black finished frames with Ashbury wood combining a Rustic look with a Contemporary flare. Your choice of lamp can either contemporize or industrialize this look. Versatile in its style and affordable in its price, this collection is a must have.

#### **FINISHES OPTION**

MATERIAL Steel + Wood

RATINGS cULus Damp Location