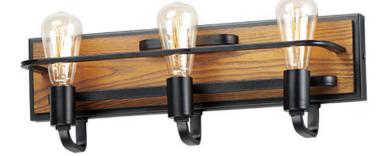

### **PRODUCT DESCRIPTION**

Featuring Black finished frames with Ashbury wood combining a Rustic look with a Contemporary flare. Your choice of lamp can either contemporize or industrialize this look. Versatile in its style and affordable in its price, this collection is a must have.

#### **FINISHES OPTION**

MATERIAL Steel + Wood

RATINGS cULus Damp Location