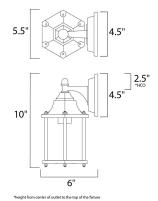

### **MEASUREMENTS**

DIMENSION : 5.5" W x 10" H x 6" Ext BACK PLATE : 4.5" W x 4.5" H x 2.5" HCO

HANGING WEIGHT : 1.72 lb