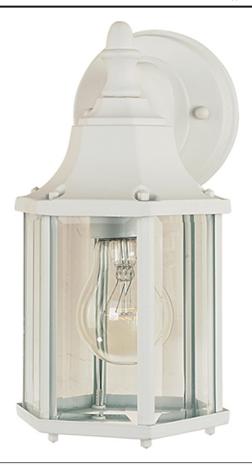

# PRODUCT DESCRIPTION

Maxim Lighting's commitment to both the residential lighting and the home building industries will assure you a product line focused on your basic lighting needs. With the Builder Cast collection you will find quality lighting that is well designed, well priced and readily available.

# **FINISHES OPTION**

Black

Empire Bronze

Pewter

Rust Patina

Taupe

White

GLASS

Clear CL

**MATERIAL**Die Cast Aluminum