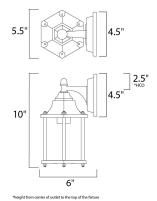

#### **MEASUREMENTS**

DIMENSION : 5.5" W x 10" H x 6" Ext

**BACK PLATE** : 1" HCO HANGING WEIGHT : 1.72 lb