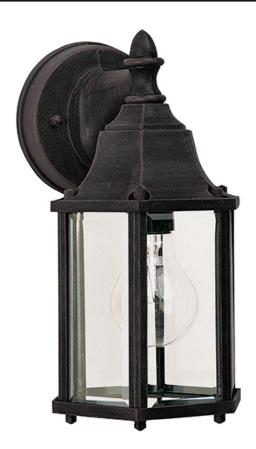

# **PRODUCT DESCRIPTION**

Maxim Lighting's commitment to both the residential lighting and the home building industries will assure you a product line focused on your basic lighting needs. With the Builder Cast collection you will find quality lighting that is well designed, well priced and readily available.

## LAMPING

: 672 Rated **LUMENS** 

BULB : 1 x 60W Incandescent MB, 0W Total

**BULB INCLUDED** : (Not Included)

DIMMABLE : Yes COLOR\_TEMP : 2700K

#### **FINISHES OPTION**

Empire Bronze

Pewter

Rust Patina

Taupe

White

#### MATERIAL

Die Cast Aluminum