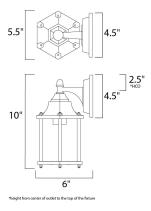

#### MEASUREMENTS

HANGING WEIGHT

: 5.5" W x 10" H x 6" Ext : 4.5" W x 4.5" H x 2.5" HCO : 1.72 lb