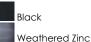

## **PRODUCT DESCRIPTION**

A squared off interpretation of coastal outdoor lighting, Breakwater features a flat top shade and an angular ring to shade and direct the light. Constructed of all aluminum materials which are then powder coated with an exterior paint in your choice of Black or Weathered Zinc. The Clear glass diffusers cleverly twist lock into the frame for a clean and secure installation.

## **FINISHES OPTION**

GLASS Clear CL

MATERIAL Aluminum + Glass

RATINGS CETLus Wet Location

ADDITIONAL INSTALL UP/DOWN: Down OPERATING TEMPERATURE: -20°C (-4°F), 40°C (104°F)

Always consult a qualified electrician before installing any lighting product.