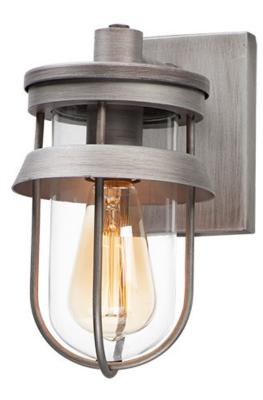

## **PRODUCT DESCRIPTION**

A squared off interpretation of coastal outdoor lighting, Breakwater features a flat top shade and an angular ring to shade and direct the light. Constructed of all aluminum materials which are then powder coated with an exterior paint in your choice of Black or Weathered Zinc. The Clear glass diffusers cleverly twist lock into the frame for a clean and secure installation.

## MEASUREMENTS

DIMENSION BACK PLATE HANGING WEIGHT : 5.75" W x 10" H x 7.75" Ext : 4.75" W x 6" H x 3" HCO : 2.9 lb

## LAMPING

 INPUT VOLTAGE
 : 120V

 BULB
 : 1 x 60W Incandescent E26 Medium , 60W Total

 BULB INCLUDED
 : (Not Included)

 LIGHTING\_DIRECTION : Down

## **FINISHES OPTION**

GLASS Clear CL

MATERIAL Aluminum + Glass

RATINGS CETLus Wet Location

ADDITIONAL INSTALL UP/DOWN: Down OPERATING TEMPERATURE: -20°C (-4°F), 40°C (104°F)

Always consult a qualified electrician before installing any lighting product.