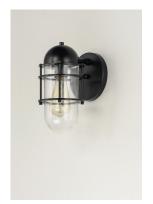

## PRODUCT DESCRIPTION

The nautically inspired Seaside collection plays off circular elements with a dome shaped hood multiple flat rings and a circular back plate. An elongated ovular Clear glass shade twist locks onto the fixture for convenient maintenance. Available in Black or Weathered Zinc, this collection is perfect for both industrial and nautical environments. Pair with Edison filament bulbs to complete the look.

### **FINISHES OPTION**

Weathered Zinc