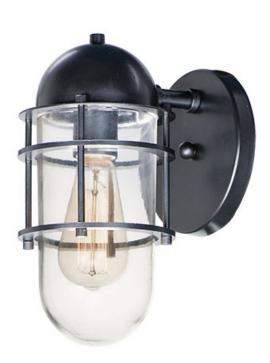

## PRODUCT DESCRIPTION

The nautically inspired Seaside collection plays off circular elements with a dome shaped hood multiple flat rings and a circular back plate. An elongated ovular Clear glass shade twist locks onto the fixture for convenient maintenance. Available in Black or Weathered Zinc, this collection is perfect for both industrial and nautical environments. Pair with Edison filament bulbs to complete the look.

## **MEASUREMENTS**

DIMENSION : 5.5" W x 11" H x 7.25" Ext **BACK PLATE** : 6" W x 6" H x 4.25" HCO

HANGING WEIGHT : 3.1 lb

# LAMPING

INPUT VOLTAGE : 120V

BULB : 1 x 60W Incandescent E26 Medium, 60W Total

BULB INCLUDED : (Not Included)

LIGHTING\_DIRECTION: Down

# **GLASS**

Clear CL

# MATERIAL

Aluminum + Glass