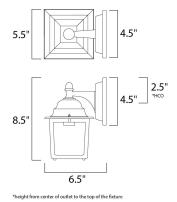

## **MEASUREMENTS**

DIMENSION

BACK PLATE HANGING WEIGHT LAMPING LUMENS BULB

: 5.5" W x 8.5" H x 6.5" Ext : 2.5" HCO

**BULB INCLUDED** DIMMABLE :Yes COLOR\_TEMP :2700K

: 1.58 lb

: 672 Rated : 1 x 60W Incandescent MB , 0W Total : (Not Included)