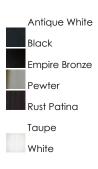

### **PRODUCT DESCRIPTION**

Maxim Lighting's commitment to both the residential lighting and the home building industries will assure you a product line focused on your basic lighting needs. With the Builder Cast collection you will find quality lighting that is well designed, well priced and readily available.



## **MEASUREMENTS**

DIMENSION

BACK PLATE HANGING WEIGHT LAMPING LUMENS BULB

: 5.5" W x 8.5" H x 6.5" Ext : 2.5" HCO

**BULB INCLUDED** DIMMABLE :Yes COLOR\_TEMP :2700K

: 1.58 lb

: 672 Rated : 1 x 60W Incandescent MB , 0W Total : (Not Included)

#### **FINISHES OPTION**



MATERIAL Die Cast Aluminum

# RATINGS

cETLus Wet Location



# ADDITIONAL

RATED LIFE 2500 Hours OPERATING TEMPERATURE: -20°C (-4°F), 40°C (104°F)

Always consult a qualified electrician before installing any lighting product.



WESTERN DISTRIBUTION CENTER (HEADQUARTER) 253 NORTH VINELAND AVE I CITY OF INDUSTRY, CA 91746

EASTERN DISTRIBUTION CENTER 4200 SHIRLEY DR. I ATLANTA, GA 30336

P. 626.956.4200 | F. 626.956.4225 | maximlighting.com