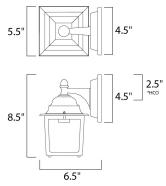

#### **MEASUREMENTS**

DIMENSION : 5.5" W x 8.5" H x 6.5" Ext BACK PLATE : 4.5" W x 4.5" H x 2.5" HCO

HANGING WEIGHT : 1.58 lb