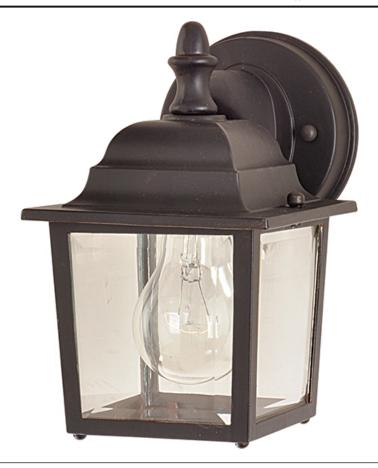

#### PRODUCT DESCRIPTION

Maxim Lighting's commitment to both the residential lighting and the home building industries will assure you a product line focused on your basic lighting needs. With the Builder Cast collection you will find quality lighting that is well designed, well priced and readily available.

#### LAMPING

LUMENS : 672 Rated

BULB : 1 x 60W Incandescent MB , 60W Total

BULB INCLUDED : (Not Included)

DIMMABLE : Yes COLOR\_TEMP : 2700K

#### **FINISHES OPTION**

Antique White

Black

Empire Bronze

Pewter

Rust Patina

Taupe

White

## GLASS

Frosted FT

#### MATERIAL

Die Cast Aluminum

#### **RATINGS**

cETLus Wet Location