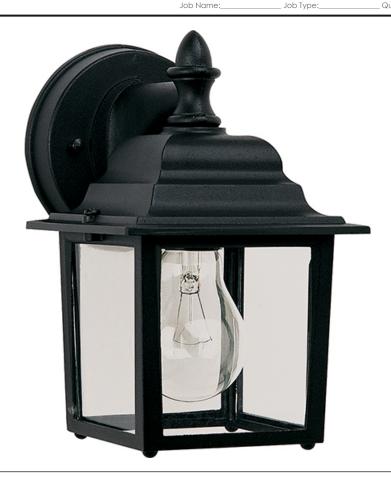

### **PRODUCT DESCRIPTION**

Maxim Lighting's commitment to both the residential lighting and the home building industries will assure you a product line focused on your basic lighting needs. With the Builder Cast collection you will find quality lighting that is well designed, well priced and readily available.

### **FINISHES OPTION**

Antique White

Black

Empire Bronze

Pewter

Rust Patina

Taupe

White

# MATERIAL

Die Cast Aluminum