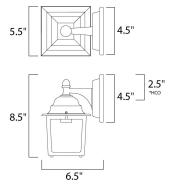

\*height from center of outlet to the top of the fixture

#### **MEASUREMENTS**

DIMENSION : 5.5" W x 8.5" H x 6.5" Ext

**BACK PLATE** : 2.5" HCO HANGING WEIGHT : 1.58 lb