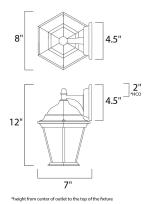

# **MEASUREMENTS**

DIMENSION : 8" W x 12" H x 7" Ext

BACK PLATE : 2" HCO HANGING WEIGHT : 2.35 lb