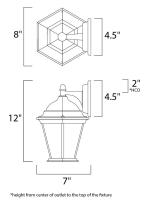

**MEASUREMENTS** 

BACK PLATE HANGING WEIGHT LAMPING LUMENS BULB **BULB INCLUDED** DIMMABLE

DIMENSION

: 8" W x 12" H x 7" Ext : 2" HCO

# : 2.35 lb

: 1,150 Rated : 1 x 100W Incandescent MB, 0W Total : (Not Included) :Yes COLOR\_TEMP :2700K