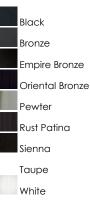

## **PRODUCT DESCRIPTION**

Maxim Lighting's commitment to both the residential lighting and the home building industries will assure you a product line focused on your basic lighting needs. With the Builder Cast collection you will find quality lighting that is well designed, well priced and readily available.



**MEASUREMENTS** 

BACK PLATE HANGING WEIGHT LAMPING LUMENS BULB **BULB INCLUDED** DIMMABLE

DIMENSION

: 8" W x 12" H x 7" Ext : 2" HCO

# : 2.35 lb

: 1,150 Rated : 1 x 100W Incandescent MB, 0W Total : (Not Included) :Yes COLOR\_TEMP :2700K

#### **FINISHES OPTION**



MATERIAL Die Cast Aluminum

### RATINGS

cETLus Wet Location



#### ADDITIONAL RATED LIFE 2500 Hours **OPERATING TEMPERATURE:** -20°C (-4°F), 40°C (104°F)

Always consult a qualified electrician before installing any lighting product.

Quantity:



WESTERN DISTRIBUTION CENTER (HEADQUARTER) 253 NORTH VINELAND AVE I CITY OF INDUSTRY, CA 91746

EASTERN DISTRIBUTION CENTER 4200 SHIRLEY DR. I ATLANTA, GA 30336

P. 626.956.4200 | F. 626.956.4225 | maximlighting.com