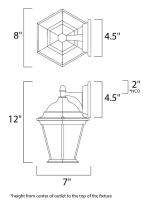

**MEASUREMENTS** 

BACK PLATE HANGING WEIGHT LAMPING LUMENS BULB **BULB INCLUDED** DIMMABLE

DIMENSION

: 8" W x 12" H x 7" Ext : 2" HCO

# : 2.35 lb

: 1,150 Rated : 1 x 100W Incandescent MB, 0W Total : (Not Included) :Yes COLOR\_TEMP :2700K