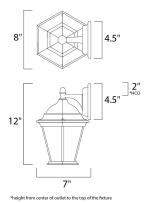

# **MEASUREMENTS**

DIMENSION : 8" W x 12" H x 7" Ext

BACK PLATE : 2" HCO HANGING WEIGHT : 2.35 lb