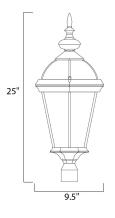

MEASUREMENTS DIMENSION HANGING WEIGHT LAMPING

LUMENS

DIMMABLE

COLOR\_TEMP

BULB

: 9.5" W x 25" H HT : 5.94 lb : 2,016 Rated : 3 x 60W Incandescent CA , 180W Total : Standard Dimmer : 2700K

Job Name:\_

Job Type:\_