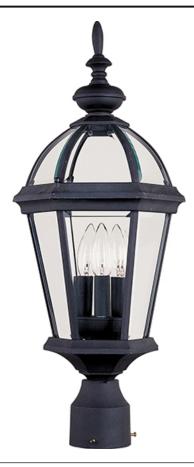

## **PRODUCT DESCRIPTION**

Maxim Lighting's commitment to both the residential lighting and the home building industries will assure you a product line focused on your basic lighting needs. With the Builder Cast collection you will find quality lighting that is well designed, well priced and readily available.

MEASUREMENTS

DIMENSION HANGING WEIGHT LAMPING LUMENS BULB DIMMABLE

COLOR\_TEMP

: 9.5" W x 25" H IT : 5.94 lb

: 2,016 Rated : 3 x 60W Incandescent CA , 180W Total : Standard Dimmer : 2700K

## FINISHES OPTION

Taupe

MATERIAL Die Cast Aluminum

RATINGS Wet Location