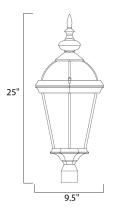

MEASUREMENTS

DIMENSION HANGING WEIGHT LAMPING LUMENS BULB DIMMABLE

COLOR\_TEMP

: 9.5" W x 25" H IT : 5.94 lb

: 2,016 Rated : 3 x 60W Incandescent CA , 180W Total : Standard Dimmer : 2700K