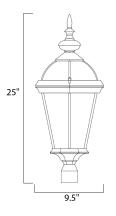

### **PRODUCT DESCRIPTION**

Maxim Lighting's commitment to both the residential lighting and the home building industries will assure you a product line focused on your basic lighting needs. With the Builder Cast collection you will find quality lighting that is well designed, well priced and readily available.



**MEASUREMENTS** 

: 9.5" W x 25" H DIMENSION HANGING WEIGHT : 5.94 lb

## LAMPING

BULB

INPUT VOLTAGE : 120V LUMENS : 2,016 Rated : 3 x 60W Incandescent CA , 180W Total : Standard Dimmer DIMMABLE COLOR\_TEMP :2700K

## **FINISHES OPTION**

# Black Rust Patina

Taupe

GLASS Clear CL

MATERIAL Aluminum

RATINGS

Wet Location



#### ADDITIONAL

RATED LIFE 1500 Hours OPERATING TEMPERATURE: -20°C (-4°F), 40°C (104°F)

Always consult a qualified electrician before installing any lighting product.



WESTERN DISTRIBUTION CENTER (HEADQUARTER) 253 NORTH VINELAND AVE I CITY OF INDUSTRY, CA 91746

EASTERN DISTRIBUTION CENTER 4200 SHIRLEY DR. I ATLANTA, GA 30336

P. 626.956.4200 | F. 626.956.4225 | maximlighting.com