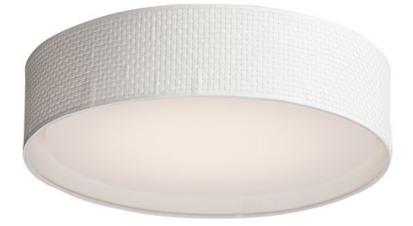

## **PRODUCT DESCRIPTION**

This collection of LED drum fixtures feature many options of fabric shades with an internal acrylic diffuser which twist locks into place. The result is a crisp clean look without any exposed screws or knobs. Whether you are looking for residential or commercial, there is sure to be a combination for your application.

## MATERIAL

Steel + Acrylic + Fabric

RATINGS cETLus Dry Location

ADDITIONAL RATED LIFE 40000 Hours **OPERATING TEMPERATURE:** -20°C (-4°F), 40°C (104°F)

Always consult a qualified electrician before installing any lighting product.