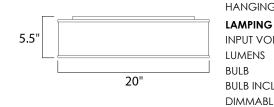

## MEASUREMENTS DIMENSION

CANOPY

| IANGING WEIGHT |
|----------------|
| AMPING         |
| NPUT VOLTAGE   |
| umens          |
| ULB            |

: 20" L x 20" W x 5.5" H : 17.75" W x 0.75" H x 17.75" L : 10.32 lb

| INPUT VOLTAGE | : 120-277V                               |
|---------------|------------------------------------------|
| LUMENS        | : 1,960 Rated                            |
| BULB          | : 1 x 28W LED PCB Integrated , 28W Total |
| BULB INCLUDED | : (Integrated)                           |
| DIMMABLE      | : Only at 120V with ELV                  |
| CRI           | : 90+ CRI                                |
| COLOR_TEMP    | : 3000K                                  |