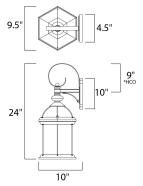

#### **MEASUREMENTS**

DIMENSION : 9.5" W x 24" H x 10" Ext **BACK PLATE** : 4.5" W x 10" H x 9" HCO

HANGING WEIGHT : 5.96 lb