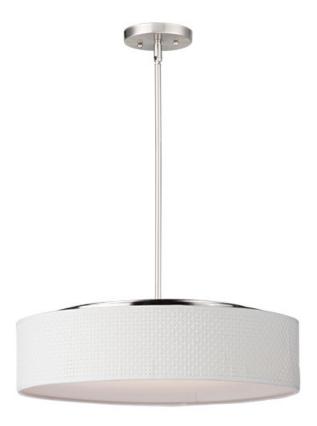

#### **PRODUCT DESCRIPTION**

This collection of LED drum fixtures feature many options of fabric shades with an internal acrylic diffuser which twist locks into place. The result is a crisp clean look without any exposed screws or knobs. Whether you are looking for residential or commercial, there is sure to be a combination for your application.