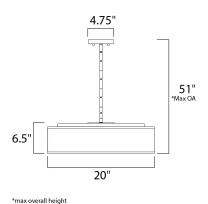

### **MEASUREMENTS**

**DIMENSION** : 20" W x 6.5" H MAX OAH : 51" OAH

CANOPY : 4.75" W x 0.75" H x 4.75" L

HANGING WEIGHT : 15.83 lb

**LAMPING** 

INPUT VOLTAGE : 120V

**LUMENS** : 2,275 Rated

BULB :  $5 \times 6.5 \text{W}$  LED AC Integrated , 32W Total