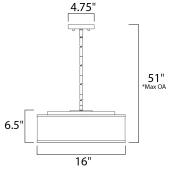

\*max overall height

### **MEASUREMENTS**

DIMENSION : 16" W x 6.5" H

MAX OAH : 51" OAH

CANOPY : 4.75" W x 0.75" H x 4.75" L

HANGING WEIGHT : 14.33 lb