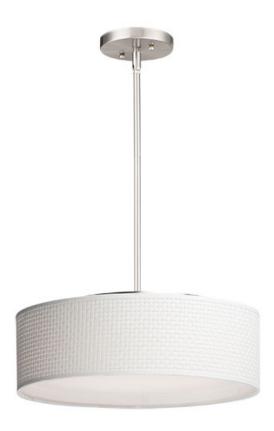

#### PRODUCT DESCRIPTION

This collection of LED drum fixtures feature many options of fabric shades with an internal acrylic diffuser which twist locks into place. The result is a crisp clean look without any exposed screws or knobs. Whether you are looking for residential or commercial, there is sure to be a combination for your application.

#### MATERIAL

Steel + Acrylic + Fabric