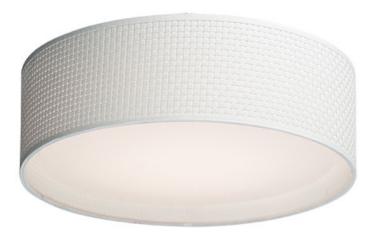

## PRODUCT DESCRIPTION

5.5"

This collection of LED drum fixtures feature many options of fabric shades with an internal acrylic diffuser which twist locks into place. The result is a crisp clean look without any exposed screws or knobs. Whether you are looking for residential or commercial, there is sure to be a combination for your application.

## **MEASUREMENTS**

DIMENSION : 16" W x 5.5" H

CANOPY : 13.75" W x 1.35" H x 13.75" L

HANGING WEIGHT : 5.07 lb

LAMPING

INPUT VOLTAGE : 120V

LUMENS : 1,365 Rated

BULB : 3 x 6.5W LED AC Integrated , 20W Total

# MATERIAL

Steel + Acrylic + Fabric