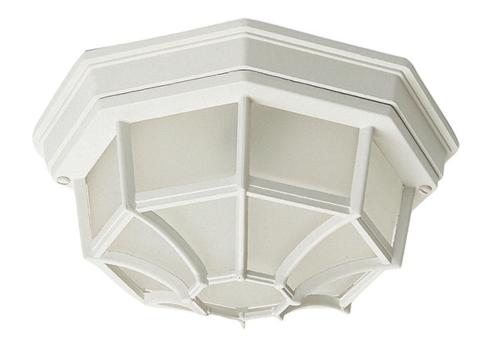

#### **PRODUCT DESCRIPTION**

Crown Hill is a traditional, early American style collection from Maxim Lighting International, available in multiple finishes.

# Black Pewter Rust Patina Taupe White

GLASS Frosted FT

## MATERIAL Aluminum + Glass

RATINGS cETLus Wet Location