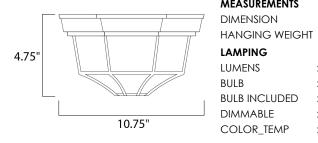

### MEASUREMENTS

: 11.5" W x 4.5" H : 4.22 lb

: 1,344 Rated : 2 x 60W Incandescent MB , 0W Total BULB INCLUDED : (Not Included) : Yes COLOR\_TEMP :2700K