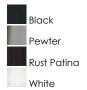

## PRODUCT DESCRIPTION

Crown Hill is a traditional, early American style collection from Maxim Lighting International, available in multiple finishes.

## **MEASUREMENTS**

DIMENSION : 11" W x 5.5" H HANGING WEIGHT : 1.32 lb

## LAMPING

LUMENS : 1,344 Rated

BULB : 2 x 60W Incandescent MB , 0W Total

BULB INCLUDED : (Not Included)

DIMMABLE :

COLOR\_TEMP : 2700K

#### **FINISHES OPTION**



## MATERIAL

Die Cast Aluminum

#### **RATINGS**

Wet Location



## ADDITIONAL

RATED LIFE 2500 Hours OPERATING TEMPERATURE: -20°C (-4°F), 40°C (104°F)

Always consult a qualified electrician before installing any lighting product.



# WESTERN DISTRIBUTION CENTER (HEADQUARTER) 253 NORTH VINELAND AVE I CITY OF INDUSTRY, CA 91746

4200 SHIRLEY DR. I ATLANTA, GA 30336

P. 626.956.4200 | F. 626.956.4225 | maximlighting.com