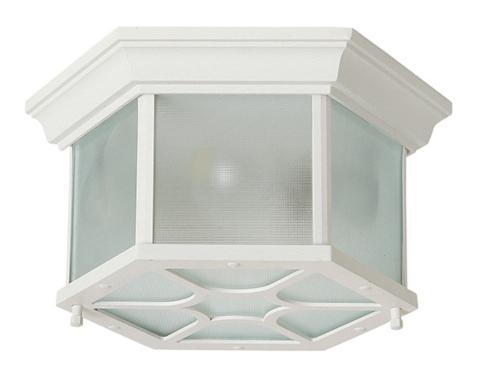

## PRODUCT DESCRIPTION

Crown Hill is a traditional, early American style collection from Maxim Lighting International, available in multiple finishes.

## **MEASUREMENTS**

DIMENSION : 11" W x 5.5" H HANGING WEIGHT : 1.32 lb

## MATERIAL

Die Cast Aluminum

#### **RATINGS**

Wet Location