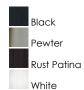

Job Type:\_



## PRODUCT DESCRIPTION

Crown Hill is a traditional, early American style collection from Maxim Lighting International, available in multiple finishes.

## **MEASUREMENTS**

DIMENSION : 11" W x 5.5" H HANGING WEIGHT : 1.32 lb

## LAMPING

LUMENS : 1,344 Rated

BULB : 2 x 60W Incandescent MB , 0W Total

BULB INCLUDED : (Not Included)

DIMMABLE :

COLOR\_TEMP : 2700K

#### **FINISHES OPTION**



# MATERIAL

Aluminum

## RATINGS

Wet Location



## ADDITIONAL

RATED LIFE 2500 Hours OPERATING TEMPERATURE: -20°C (-4°F), 40°C (104°F)

Always consult a qualified electrician before installing any lighting product.



WESTERN DISTRIBUTION CENTER (HEADQUARTER)
253 NORTH VINELAND AVE I CITY OF INDUSTRY, CA 91746

## EASTERN DISTRIBUTION CENTER

4200 SHIRLEY DR. I ATLANTA, GA 30336

P. 626.956.4200 | F. 626.956.4225 | maximlighting.com