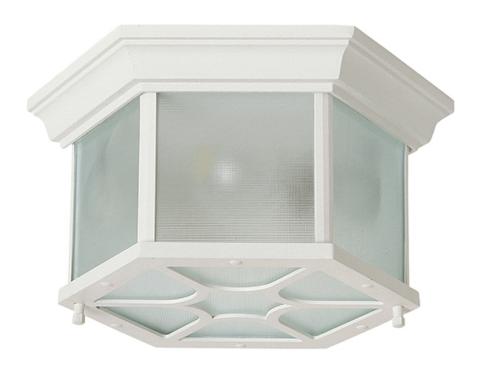

## PRODUCT DESCRIPTION

Crown Hill is a traditional, early American style collection from Maxim Lighting International, available in multiple finishes.

## **MEASUREMENTS**

DIMENSION : 11" W x 5.5" H HANGING WEIGHT : 1.32 lb