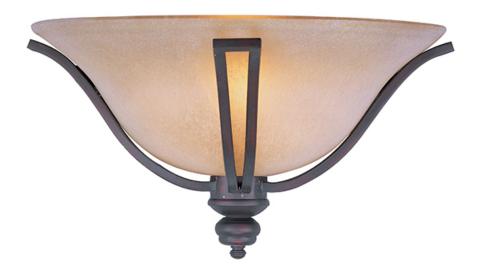

## PRODUCT DESCRIPTION

The classic design of the Madera collection is a perfect marriage of style and value. The square metal tube frame available in either Oil-Rubbed Bronze with Wilshire glass or Satin Silver with Ice glass affords the luxury of options for any style of home.

# GLASS

Wilshire WS

## MATERIAL

Steel + Acid Etched Glass