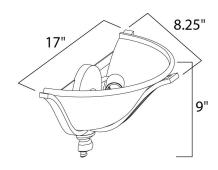

# **MEASUREMENTS**

**DIMENSION** : 17" W x 9" H x 8.25" Ext

MAX OAH : 4.5" W x 4.5" H

HANGING WEIGHT : 3.3 lb