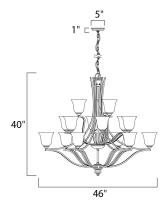

## **PRODUCT DESCRIPTION**

The classic design of the Madera collection is a perfect marriage of style and value.  $\hat{A}$  The square metal tube frame available in either Oil-Rubbed Bronze with Wilshire glass or Satin Silver with Ice glass affords the luxury of options for any style of home.



# **MEASUREMENTS**

DIMENSION : 46" W x 40" H HANGING WEIGHT : 34.83 lb

#### LAMPING

INPUT VOLTAGE : 120V

LUMENS : 10,080 Rated

**BULB** : 15 x 60W Incandescent E26 Medium, 900W Total

DIMMABLE : Yes COLOR\_TEMP : 2700K

## **FINISHES OPTION**



# **GLASS**

Wilshire WS

#### **RATINGS**

Dry Location



### **ADDITIONAL**

RATED LIFE 2500 Hours **OPERATING TEMPERATURE:** -20°C (-4°F), 40°C (104°F)

Always consult a qualified electrician before installing any lighting product.



253 NORTH VINELAND AVE I CITY OF INDUSTRY, CA 91746

# **EASTERN DISTRIBUTION CENTER**

4200 SHIRLEY DR. I ATLANTA, GA 30336

P. 626.956.4200 | F. 626.956.4225 | maximlighting.com