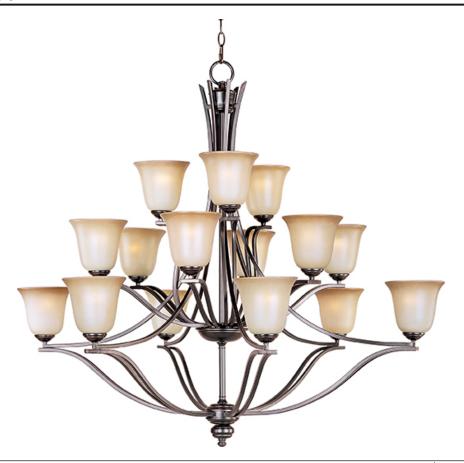

## **PRODUCT DESCRIPTION**

The classic design of the Madera collection is a perfect marriage of style and value.  $\hat{A}$  The square metal tube frame available in either Oil-Rubbed Bronze with Wilshire glass or Satin Silver with Ice glass affords the luxury of options for any style of home.

# **MEASUREMENTS**

DIMENSION : 46" W x 40" H HANGING WEIGHT : 34.83 lb