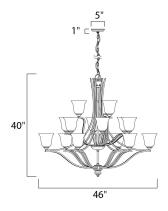

## PRODUCT DESCRIPTION

The classic design of the Madera collection is a perfect marriage of style and value.  $\hat{A}$  The square metal tube frame available in either Oil-Rubbed Bronze with Wilshire glass or Satin Silver with Ice glass affords the luxury of options for any style of home.



### **MEASUREMENTS**

DIMENSION : 46" W x 40" H HANGING WEIGHT : 34.83268 lb

#### LAMPING

INPUT VOLTAGE : 120V

LUMENS : 10,080 Rated

BULB : 15 x 60W Incandescent E26 Medium , 900W Total

BULB INCLUDED : (Not Included)

DIMMABLE : Yes COLOR\_TEMP : 2700K

## **FINISHES OPTION**



# **GLASS**

Ice IC

# RATINGS

Dry Location



### **ADDITIONAL**

RATED LIFE 2500 Hours OPERATING TEMPERATURE: -20°C (-4°F), 40°C (104°F)

Always consult a qualified electrician before installing any lighting product.



# WESTERN DISTRIBUTION CENTER (HEADQUARTER)