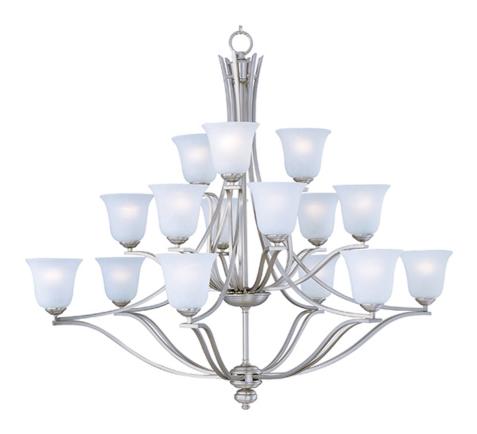

## PRODUCT DESCRIPTION

The classic design of the Madera collection is a perfect marriage of style and value.  $\hat{A}$  The square metal tube frame available in either Oil-Rubbed Bronze with Wilshire glass or Satin Silver with Ice glass affords the luxury of options for any style of home.

#### LAMPING

INPUT VOLTAGE : 120V

LUMENS : 10,080 Rated

BULB : 15 x 60W Incandescent E26 Medium , 900W Total

BULB INCLUDED : (Not Included)

DIMMABLE : Yes COLOR\_TEMP : 2700K