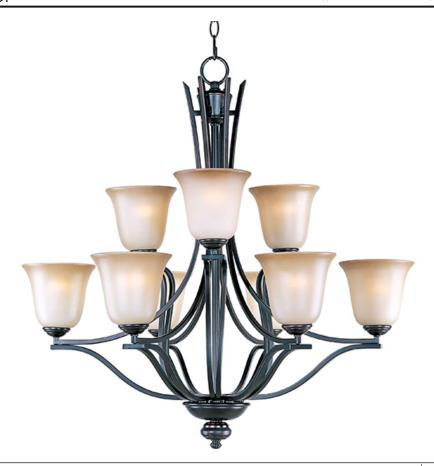

# **PRODUCT DESCRIPTION**

The classic design of the Madera collection is a perfect marriage of style and value. The square metal tube frame available in either Oil-Rubbed Bronze with Wilshire glass or Satin Silver with Ice glass affords the luxury of options for any style of home.

# **GLASS**

Wilshire WS