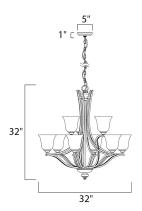

## **MEASUREMENTS**

DIMENSION : 32" L x 32" W x 32" H

HANGING WEIGHT : 23.15 lb

LAMPING

INPUT VOLTAGE : 120V

LUMENS : 10,350 Rated

**BULB** : 9 x 60W Incandescent E26 Medium , 540W Total

BULB INCLUDED : (Not Included)