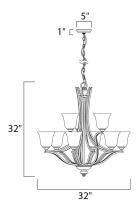

#### **MEASUREMENTS**

DIMENSION : 32" W x 32" H CANOPY : 5" W x 1" H x 5" L HANGING WEIGHT : 23.1483 lb