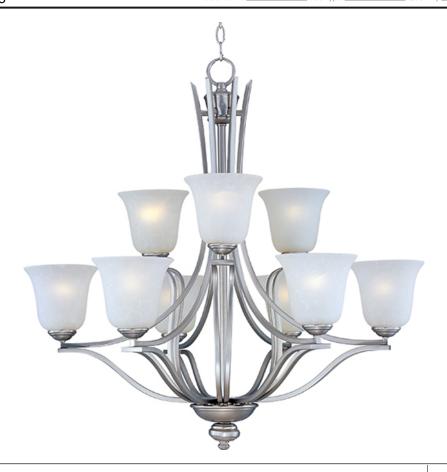

## **PRODUCT DESCRIPTION**

The classic design of the Madera collection is a perfect marriage of style and value. The square metal tube frame available in either Oil-Rubbed Bronze with Wilshire glass or Satin Silver with Ice glass affords the luxury of options for any style of home.