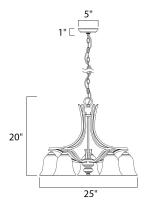

#### **MEASUREMENTS**

DIMENSION : 25" L x 25" W x 20" H CANOPY : 5" W x 1" H x 5" L

HANGING WEIGHT : 12.32 lb