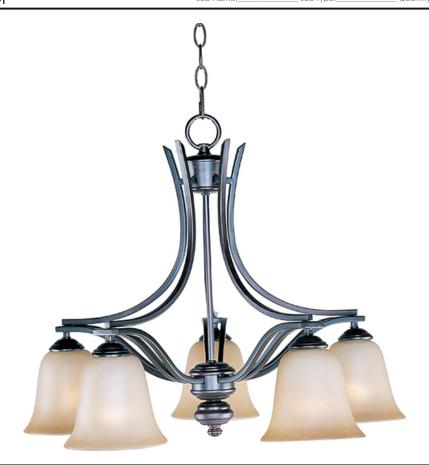

### **PRODUCT DESCRIPTION**

The classic design of the Madera collection is a perfect marriage of style and value. The square metal tube frame available in either Oil-Rubbed Bronze with Wilshire glass or Satin Silver with Ice glass affords the luxury of options for any style of home.

### **FINISHES OPTION**

Oil Rubbed Bronze

### **GLASS**

Wilshire WS